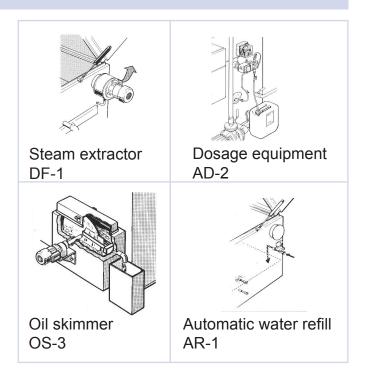

## **Machine Data**

The machines are manufacured in stainless steel inside and outside, and insulated with mineral wool.

The machine consists of

- washing cabinet
- rotating spray bar system
- pump
- heating system
- filtration system
- fluid gard
- load basket
- electrical cabinet