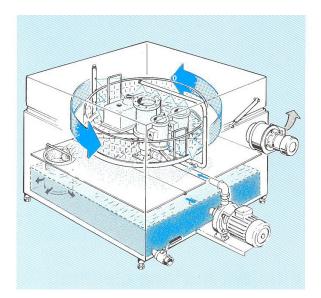

## **Cleaning Cycle**

The machine operates with a closed fluid system in which fluids are recycled. The cleaning solution consists of 2-5% alkaline detergents an 95-98% water. The tanklife of the solution varies between one week and several months. The tanklife depends on the degree of utilization and type of contaminants on the parts to be cleaned.

## **Machine Data**

The machines are manufacured in stainless steel inside and outside, and insulated with mineral wool.

The machine consists of

- washing cabinet
- rotating spray bar system
- pump
- heating system
- filtration system
- fluid gard
- load basket
- electrical cabinet