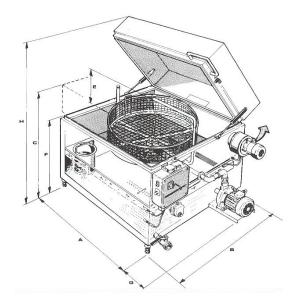

## Accessories

| Principal dimensions mm  | TL-650S | TL-900S | TL-1150S |
|--------------------------|---------|---------|----------|
| Width A                  | 900     | 1100    | 1385     |
| Depth B                  | 900     | 1100    | 1385     |
| Height C                 | 1070    | 1170    | 1070     |
| Spray system Ø approx.   | 650     | 900     | 1150     |
| Load basket Ø approx.    | 630     | 850     | 1100     |
| Cleaning height E        | 430     | 430     | 430      |
| Working height F         | 780     | 780     | 780      |
| Width G                  | 450     | 450     | 250      |
| Total height H           | 1750    | 1950    | 2150     |
| Technical Data           | TL-650S | TL-900S | TL-1150S |
| Connection power kW      | 8       | 11      | 11       |
| Heating capacity kW      | 6       | 9       | 9        |
| Tank volume              | 200     | 350     | 500      |
| Pump capacity l/min      | 200     | 230     | 280      |
| Pump pressure bar        | 2,5     | 2,5     | 2,3      |
| Pump motor kW            | 1,85    | 1,85    | 1,85     |
| Load kg                  | 150     | 150     | 150      |
| Machine weight kg        | 150     | 200     | 270      |
| Filter separation micron | 630     | 630     | 630      |
| Insulation mm            | 15      | 15      | 15       |
| Noise level approx. dBA  | 70      | 70      | 70       |